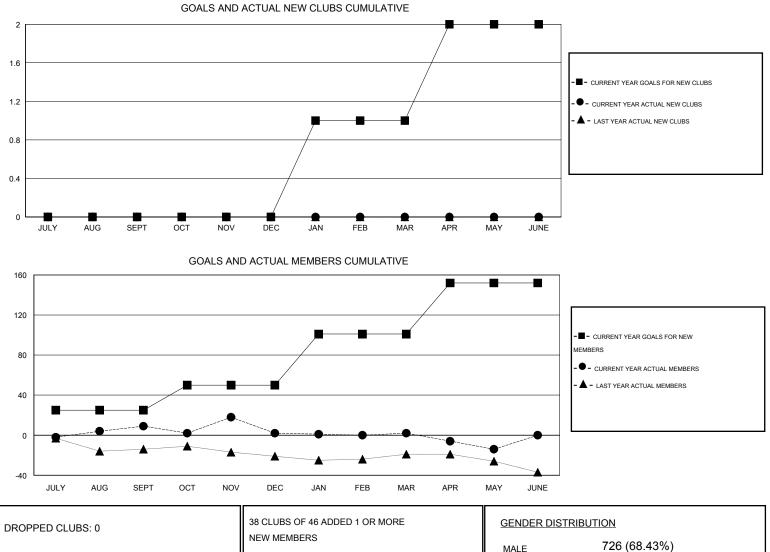

## GMT: Gary Wong

GMT CA 1

| Clubs<br>RESULTS FOR 2015-2016 |   |   |   |   | Members<br>RESULTS FOR 2015-2016 |    |    |    |     |  |
|--------------------------------|---|---|---|---|----------------------------------|----|----|----|-----|--|
|                                |   |   |   |   |                                  |    |    |    |     |  |
| JULY/AUG/SEPT                  | 0 | 0 | 0 | 0 | JULY/AUG/SEPT                    | 25 | 35 | 26 | 9   |  |
| OCT/NOV/DEC                    | 0 | 0 | 0 | 0 | OCT/NOV/DEC                      | 25 | 32 | 39 | -7  |  |
| JAN/FEB/MAR                    | 1 | 0 | 0 | 0 | JAN/FEB/MAR                      | 51 | 29 | 29 | 0   |  |
| APR/MAY/JUNE                   | 1 | 0 | 0 | 0 | APR/MAY/JUNE                     | 51 | 8  | 24 | -16 |  |

| DROPPED CLUBS: 0 | 38 CLUBS OF 46 ADDED 1 OR MORE | GENDER DISTRIBUTION   |              |     |
|------------------|--------------------------------|-----------------------|--------------|-----|
|                  | NEW MEMBERS                    | MALE                  | 726 (68.43%) |     |
|                  | -                              | FEMALE                | 335 (31.57%) |     |
| DROPPED MEMBERS  |                                |                       |              |     |
| DECEASED 22      | CLICK HERE FOR HEALTH          |                       |              | 000 |
| CLUB CANCELLED 0 | ASSESSMENT DATA                | FAMILY UNIT MEMBERS   | 220          |     |
| OTHER 95         |                                | HEAD OF HOUSEHOLD     |              |     |
| TOTAL 117        |                                | NON-HEAD OF HOUSEHOLD |              |     |
| TOTAL 117        |                                | NON-HEAD OF HOUSEHOL  | D            | 112 |